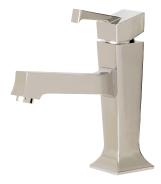

# bridge 33044

short single-hole lavatory faucet

# FEATURES

Solid brass construction Single volume and temperature lever control Aerated water flow Mechanical drain with overflow # ABDR01002 Ceramic cartridge # ABCA01174 3/8" connection 18" stainless steel braided supply hose