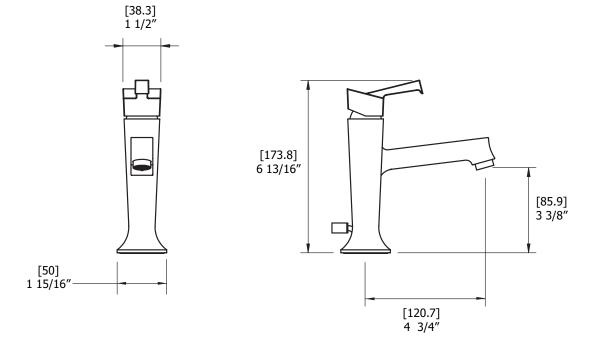

# SPECS AT LARGE

Overall spout projection: 5 7/8" CC spout projection: 4 3/4" Total faucet height: 6 13/16" Flow rate: 2.2 gpm Mounting hole: 1 3/8" Counter depth: 1 1/2"