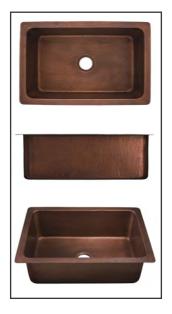

## Villa Villa Antique Copper

(Formally Pisa)

Item: KSU-3020AH

- Rectangular hand hammered antique copper 14 gauge
- Easy to clean and maintain
- Rigorously tested to ensure no puddling or leaking
- Sound dampening panels and coating to reduce noise
- Coordinating drain available
- Limited Lifetime Warranty