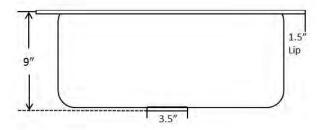

Dimensions: Outer 30" x 20", 9" depth Inner 27"x 17", 9" depth

For more information scan our QR code.

- iPhone open camera and hover over code click on pop-up and it will redirect you
- Andriod download QR app Lighting QR and follow instructions