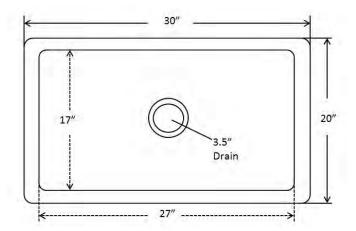

Dimensions: Outer 30" x 20", 9" depth Inner 27"x 17", 9" depth

For more information scan our QR code.

- iPhone open camera and hover over code click on pop-up and it will redirect you
- Andriod download QR app Lighting QR and follow instructions