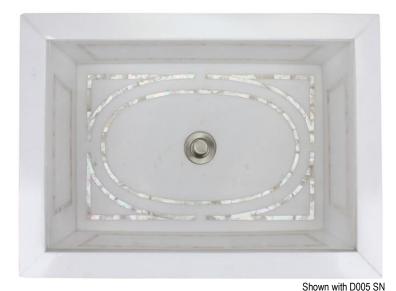

## **MI03**

GRAPHIC MOTHER OF PEARL INLAY DROP-IN

### DETAILS

Installation Type: Drop-In

White Marble with Mother of Pearl Inlay on Metal Base

OD: 20.75" x 14.75" x 5.5"

ID: 17.5" x 11.5"

-Note: Dimensions are approximate

Uses Standard 1.5" Drain

No Overflow

Each sink is handmade by skilled artisans, no two sinks will be the same. Mother of Pearl is naturally iridescent, with the color changing with the angle of view. The MOP will have a variety of color variations with whites, silvers, golds, browns, etc. Due to the natural characteristics of the materials, color variations are to be expected.