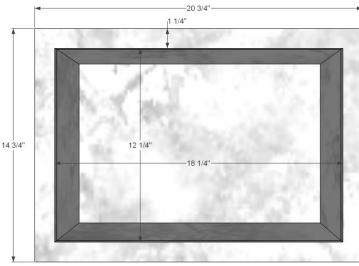

### DETAILS

Installation Type: Drop-In

White Marble with Mother of Pearl Inlay on Metal Base

OD: 20.75" x 14.75" x 5.5"

ID: 17.5" x 11.5"

-Note: Dimensions are approximate

Uses Standard 1.5" Drain

No Overflow

#### DIMENSIONS WILL VARY

DO NOT use this sheet as a guide for countertop cuts. Due to the handmade nature of each product, templates are not provided.

Contact: 1.866.395.8377 sales@linkasink.com Linkasink may make changes to specifications without notice. Visit <u>linkasink.com</u> for updated specification sheet.