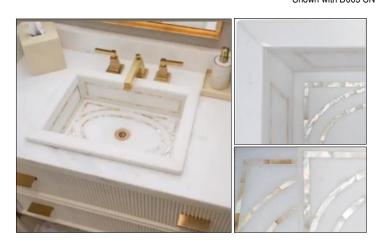

Each sink is handmade by skilled artisans, no two sinks will be the same. Mother of Pearl is naturally iridescent, with the color changing with the angle of view. The MOP will have a variety of color variations with whites, silvers, golds, browns, etc. Due to the natural characteristics of the materials, color variations are to be expected.

#### INSTALLATION

Drain should be installed first.

DROP-IN: Cut opening large enough for the sink to be "dropped in" to countertop. Cuts in countertop are up to the discretion of the installer. It is recommended to use the actual sink for accurate cuts due to the handmade nature of the sinks. Use 100% silicone to adhere sink to countertop. Clean any excess silicone from sink surface.