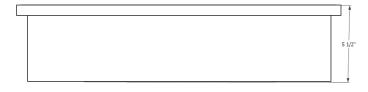

### DETAILS

Installation Type: Drop-In

White Marble with Mother of Pearl Inlay on Metal Base

OD: 20.75" x 14.75" x 5.5"

ID: 17.5" x 11.5"

-Note: Dimensions are approximate

Uses Standard 1.5" Drain

No Overflow