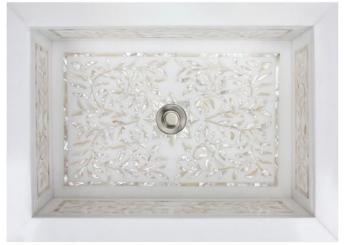

# **MI01 W**

FLORAL MOTHER OF PEARL INLAY DROP-IN

for cuts

Uses Standard 1.5" Lavatory Drain

No Overflow

Each sink is handmade by skilled artisans, no two sinks will be the same. Mother of Pearl is naturally iridescent, with the color changing with the angle of view. The MOP will have a variety of color variations with whites, silvers, golds, browns, etc. Due to the natural characteristics of the materials, color variations are to be expected.