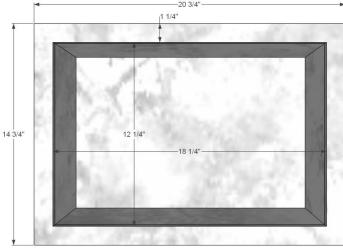

#### **DETAILS**

Installation Type: Drop-in

Materials: White Marble with Mother of Pearl Inlay on Metal

Base

OD: 20 3/4" x 14 3/4" x 5 1/2"

ID: 18 1/4" x 12 1/4"

NOTE: Dimensions are approximate – use actual sink

### **DIMENSIONS WILL VARY**

DO NOT use this sheet as a guide for countertop cuts. Due to the handmade nature of each product, templates are not provided.