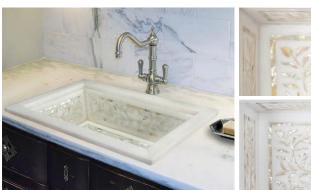

# **MI01 W**

FLORAL MOTHER OF PEARL INLAY DROP-IN

## **INSTALLATION**

Drain should be installed first.

DROP-IN: Cut opening large enough for the sink to be "dropped in" to countertop. Cuts in countertop are up to the discretion of the installer. It is recommended to use the actual sink for accurate cuts due to the handmade nature of the sinks.

Use 100% silicone to adhere sink to countertop. Clean any excess silicone from sink surface.