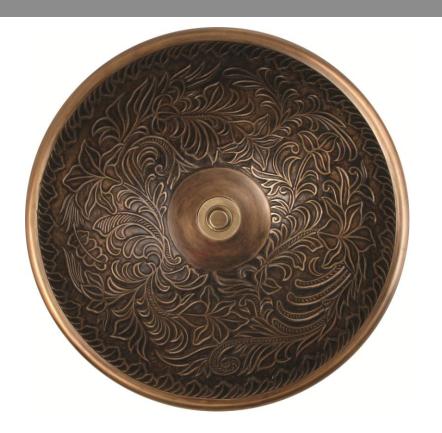

## **Description:**

- Vessel Mount or Drop-In
- Cast Bronze

## **Available Finishes:**

| rivanuole rimsiles. |                                     |
|---------------------|-------------------------------------|
| AB                  | Antique Bronze                      |
|                     | - Finished with a Black/Brown       |
|                     | patina and coated with a paste wax  |
|                     | - Has a living finish               |
| WB                  | White Bronze                        |
|                     | - Not Plated in Nickel but has      |
|                     | appearance of Brushed/ Satin Nickel |
| PW                  | Pewter                              |
|                     |                                     |

## **Available Drains:**